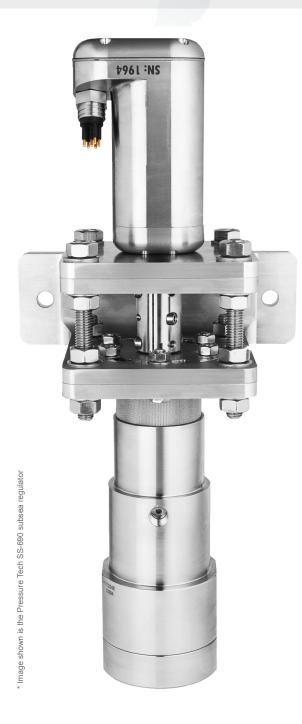

## NEW: Subsea Electric Actuated Pressure Regulators

## Making Waves in the Remote Regulator Control Market!

Pressure Tech is proud to announce the release of its new compact electric actuator, designed to serve the subsea market or where the application would benefit from remote access.

## **ELECTRIC ACTUATOR TECHNICAL SPECIFICATION**

Designed for use on all Pressure Tech subsea regulators

Fully closed loop servo motion system for controlled precision

Brushless 24V DC motor

Operates at depths of up to 3,000M (10,000FT)