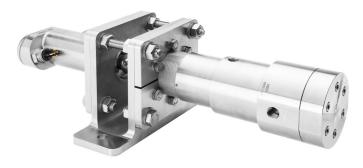

## NEW: Subsea Electric Actuated Pressure Regulators

## Making Waves in the Remote Regulator Control Market!

Pressure Tech is proud to announce the release of its new compact electric actuator, designed to serve the subsea market or where the application would benefit from remote access.

## **ELECTRIC ACTUATOR TECHNICAL SPECIFICATION**

Designed for use on all Pressure Tech subsea regulators

Fully closed loop servo motion system for controlled precision

Brushless 24V DC motor

Operates at depths of up to 3,000M (10,000FT)